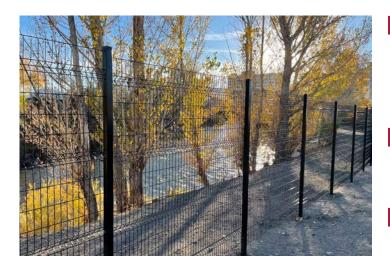

## **Applications**

#### **Post**

Steel square posts in different sections and lengths are offered to accommodate a system which suits your needs.