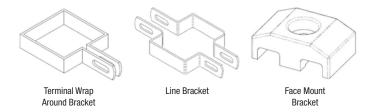

### **Brackets**

Panels are attached to the posts with high-strength brackets. All brackets are supplied with the required mounting hardware.