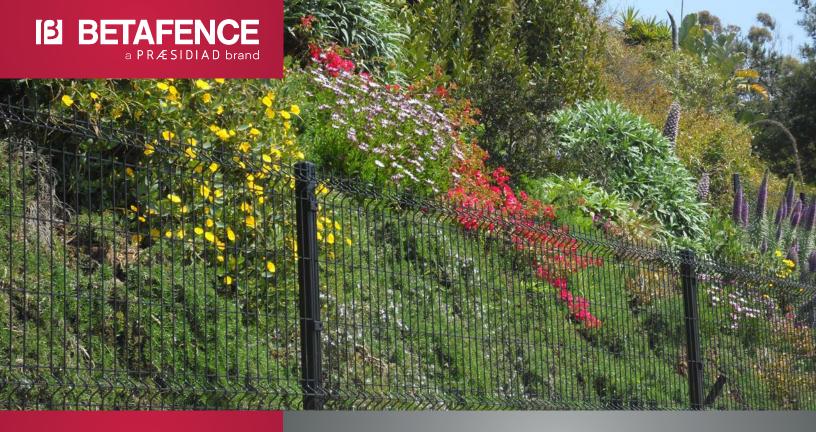

Prism 3-D

Engineered to secure school perimeters, to protect parks and commercial real estate. This strong, low maintenance fence is an attractive, and affordable alternative to chain link.

### **The Industry Standard**

The Prism 3-D Fence System offers you the protection of high security mesh, as part of an attractive security fence solution.