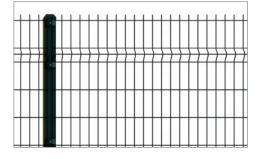

### **Complete System**

The system consists of high-quality panels available in various heights, secured to steel posts. Multiple gate options are available for the Prism 3-D Fence System.

### **Panels**

The panels have a width of 8.2 feet and heights ranging from 4 to 8 feet. The panels have vertical barbs of 1.2 inches on one side and are reversible (barbs at top or at bottom). Mesh sizes are 2 inches x 6 inches for the beam sections. The heavy wires guarantee strength and rigidity.