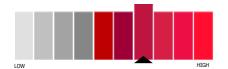

m

The Double Wire 868 fencing system is a welded wire fence panel with extra heavy duty double horizontal wires providing high rigidity and a stylish design.

# **Product Detail**



### **BENEFITS**

### Strength

The double horizontal 1 gauge wires and vertical 4 gauge wire provide a robust and rigid panel.

### High Degree of Security

The Double Wire 868 is recommended as a fencing system for applications where security is crucial because the large wire design is difficult to cut or climb.

### Long Lifetime

Betafence's coating technology guarantees a long lifetime. After galvanizing, an adhesion coating is applied for a perfect bond with the polyester powder coating.

## Complete system

The system includes panels in different heights, posts, and custom brackets.

# Security level



# **Applications**











**Functionalities** 



### Post and Bracket System



#### **Double Wire 868 - Universal Bracket**

Panels are attached on the front of the posts using a universal bracket and a stainless steel  $\#14 \times 1.5$ " self-tapping screw (not included).



### **Double Wire 868 - Face Mount Bracket**

Panels are attached on the front of the posts using a face mount bracket and tek screw (included).



# PANELS ARE 8FT WIDE (NOMINAL)



## **VERTICAL WIRE**

| Design     | Breaking Load | Wire Size |    |
|------------|---------------|-----------|----|
|            | psi           | gauge     | mm |
| Heavy Duty | 75K - 105K    | 4         | 6  |

## **HORIZONTAL WIRES**

| Design     | Breaking Load | Wire Size |    |
|------------|---------------|-----------|-