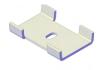

#### **Double Wire 868 - Universal Bracket**

Panels are attached on the front of the posts using a universal bracket and a stainless steel  $\#14 \times 1.5$ " self-tapping screw (not included).

### Double Wire 868 - Universal Bracket

Preferred method: Panels are attached on the front of the posts using a universal bracket and a stainless steel #14 x 1.5" self-tapping screw (not included).