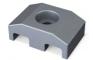

### Post and Bracket System

#### **Double Wire 868 - Universal Bracket**

Panels are attached on the front of the posts using a universal bracket and a stainless steel  $\#14 \times 1.5$ " self-tapping screw (not included).

### Double Wire 868 - Universal Bracket

Preferred method: Panels are attached on the front of the posts using a universal bracket and a stainless steel #14 x 1.5" self-tapping screw (not included).