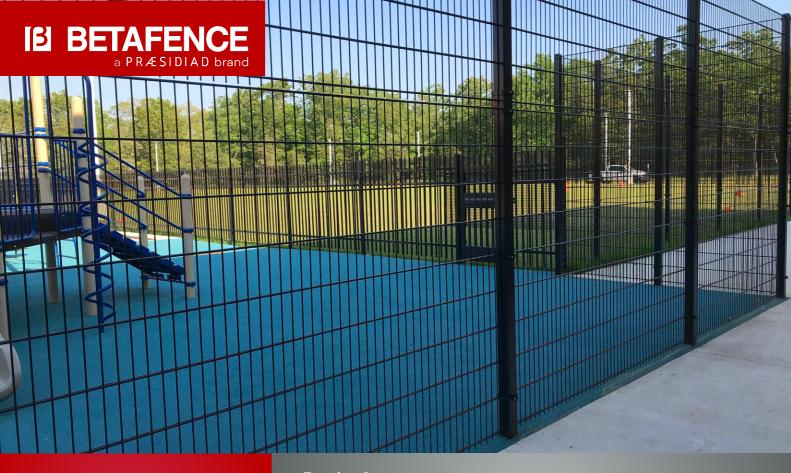

# Fencing System

The Double Wire 868 fencing system is a welded wire fence panel with extra heavy duty double horizontal wires providing high rigidity and a stylish design.

### High Degree of Security

The Double Wire 868 is recommended as a fencing system for applications where security is crucial because the large wire design is difficult to cut or climb.

## Complete system

The system includes panels in different heights, posts, and custom brackets.