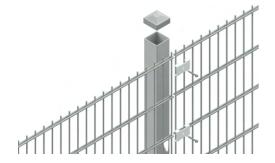

### Post and Bracket System

#### **Double Wire 868 - Universal Bracket**

Panels are attached on the front of the posts using a universal bracket and a stainless steel  $\#14 \times 1.5$ " self-tapping screw (not included).

### Double Wire 868 - Universal Bracket

Preferred method: Panels are attached on the front of the posts using a universal bracket and a stainless steel #14 x 1.5" self-tapping screw (not included).