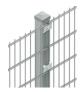

### **Double Wire 868 - Face Mount Bracket**

Panels are attached on the front of the posts using a face mount bracket and tek screw (included).

#### **Double Wire 868 - Face Mount Bracket**

Optional method: Panels are attached on the front of the posts using a face mount bracket with included tek screw.

United States of America 3309 SW Interstate 45 Ennis, TX 75119 Tel: +1 972 878 7000