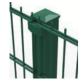

# Fencing System

The Double Wire 868 fencing system is a welded wire fence panel with extra heavy duty double horizontal wires providing high rigidity and a stylish design.

### Strength

The double horizontal 1 gauge wires and vertical 4 gauge wire provide a robust and rigid panel.

### Post and Bracket System