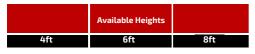

## Complete system

The system includes panels in different heights, posts, and custom brackets.

# Security level